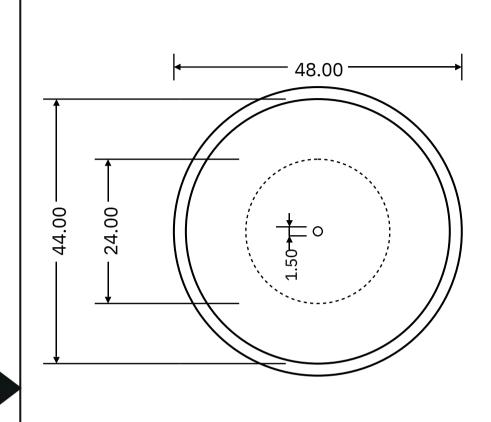

Dimensions are in Inches 12 / 15 / 2013 Size File No. WS2107 Rev

Scale 1:16 Drawn: Edward Morgan Sheet