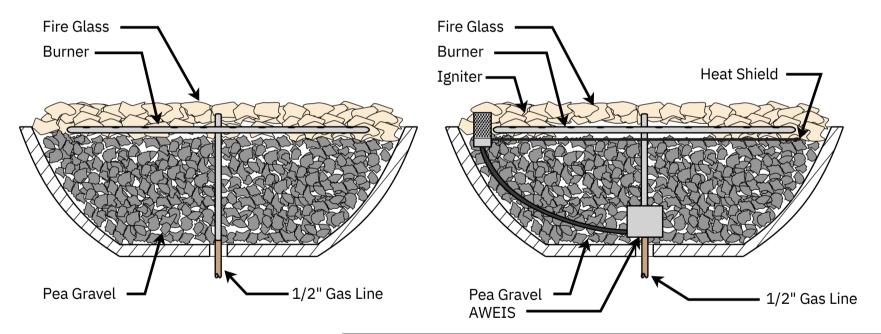

## **Manual Installation Instructions**

Note: The Fire Ring should not sit deeper than 1/2" below the Top Lip of the bowl.

- 1. Using 1/4" Pea Gravel, fill the lower area of the bowl to 1/2" below the Top Lip of the bowl.
- 2. Place the Fire Ring on top of Pea Gravel, making sure it is centered.
- 3. Top the bowl with Fire Glass or Lava Rock.

## Manual Light

## Remote ModuleAFWIS

Concrete bowls are formed with fiber reinforced concrete with a water sealer additive and color all through the bowl. Cured for strength and durability.

Concrete Fire Bowl Round 48''