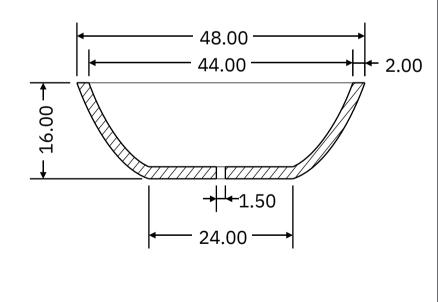

Dimensions are in Inches 12 / 15 / 2013 Size File No. WS2107 Rev

Scale 1:16 Drawn: Edward Morgan Sheet